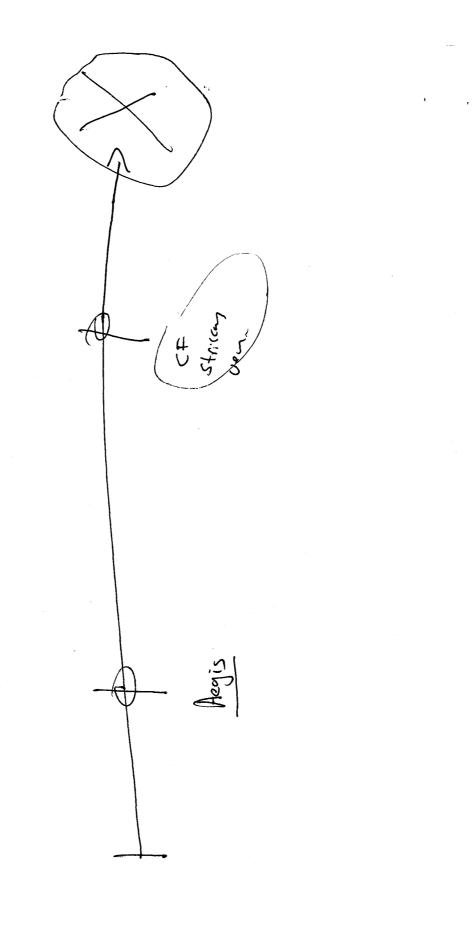

# **DEPARTMENT OF THE ARMY**HEADQUARTERS, 101<sup>st</sup> AIRBORNE DIVISION (AIR ASSAULT) TASK FORCE BAND OF BROTHERS COB SPEICHER, IRAQ APO AE 09393

| AFZB-JA-C                                                                                                                          |                                                                                                                   | 26 July 2006                                                                                                                                                                                                                                                                                                                          |
|------------------------------------------------------------------------------------------------------------------------------------|-------------------------------------------------------------------------------------------------------------------|---------------------------------------------------------------------------------------------------------------------------------------------------------------------------------------------------------------------------------------------------------------------------------------------------------------------------------------|
| MEMORANDUM OF OPINI                                                                                                                | ON                                                                                                                |                                                                                                                                                                                                                                                                                                                                       |
| SUBJECT: Claim of                                                                                                                  | (b)(6)                                                                                                            | 6-IT6-085                                                                                                                                                                                                                                                                                                                             |
| 1. Identifying Data:                                                                                                               | (b)(6)                                                                                                            | Samarra, Iraq                                                                                                                                                                                                                                                                                                                         |
| 2. Date and place the incide 2006, near Samarra, Iraq.                                                                             | ent occurred giving                                                                                               | rise to the claim: The claim occurred on 12 July                                                                                                                                                                                                                                                                                      |
| 3. Amount of claim and dat                                                                                                         | e it was filed: Clair                                                                                             | mant filed a claim for \$12,500.00 on 8 July 2006.                                                                                                                                                                                                                                                                                    |
|                                                                                                                                    |                                                                                                                   | nsideration under the provisions of the Foreign Claims apter 10, Army Regulation 27-20. This claim was filed                                                                                                                                                                                                                          |
| consisting of 2 up armored SU using the southbound lane. Claimant swerved to av was struck by the CF patrol.  (b)(6) and 3 were in | JVs, also moving no laimant's vehicle wa oid the civilian conv 2 members of claima jured ed death certificates,   | (b)(6), hospital report and medical records, diagram, legal                                                                                                                                                                                                                                                                           |
| omissions of U.S. soldiers or<br>negligent or wrongful. AR 2'<br>U.S. military department. Pri<br>revealed that an unknown civ     | civilian employees of 7-20, para. 2-2c(4) list vate contractors are silian convoy in up areactual cause of the cl | ability under the FCA may be based on acts or of a U.S. military department only if they are considered sts persons considered to be civilian employees of a not included in said list. A search of the SIGACTS mored SUVs initiated the chain of events which caused laimant's injuries was the vehicle collision with the CF e FCA. |
|                                                                                                                                    |                                                                                                                   | ommend payment of CERP condolence payment in the personal injuries of three individuals.                                                                                                                                                                                                                                              |
|                                                                                                                                    |                                                                                                                   | (b)(3), (b)(6)                                                                                                                                                                                                                                                                                                                        |
| L                                                                                                                                  |                                                                                                                   | CENTCOM 005507                                                                                                                                                                                                                                                                                                                        |

### **TF Band of Brothers Claims Intake Form**

| To: United States Army Foreign Claims Commission                                                                                                                                                                                                                                               |    |
|------------------------------------------------------------------------------------------------------------------------------------------------------------------------------------------------------------------------------------------------------------------------------------------------|----|
| From: Name:                                                                                                                                                                                                                                                                                    |    |
| POA/ATT:                                                                                                                                                                                                                                                                                       |    |
| Power of Attorney provided and interpreter approved: one incl. See                                                                                                                                                                                                                             |    |
| Decedents: V                                                                                                                                                                                                                                                                                   |    |
| Hometown: Samarra Pragi Resident:                                                                                                                                                                                                                                                              |    |
| Hometown. Savini R                                                                                                                                                                                                                                                                             |    |
| My claim arose at:                                                                                                                                                                                                                                                                             |    |
| (Town) (City) (Country)                                                                                                                                                                                                                                                                        |    |
| My claim arose on: June 12,06                                                                                                                                                                                                                                                                  |    |
| Month Day Year                                                                                                                                                                                                                                                                                 |    |
| Proof of Ownership: N/A                                                                                                                                                                                                                                                                        |    |
| UIN Match:                                                                                                                                                                                                                                                                                     |    |
| Interpreter Approved:                                                                                                                                                                                                                                                                          |    |
| Death Certificates (Name, Cause of Death, Age, and Time of Death Consistent with Claimant                                                                                                                                                                                                      |    |
| allegations) (b)(6) - COD is vehicle collision extreme trauma.                                                                                                                                                                                                                                 |    |
| - COD is vehicle recident                                                                                                                                                                                                                                                                      |    |
| ☐ Interpreter Approved:                                                                                                                                                                                                                                                                        |    |
| La Access de March                                                                                                                                                                                                                                                                             |    |
| Medical Report/Legal Expert Opinion: See Minou(CAR / 1886).                                                                                                                                                                                                                                    |    |
| interpreter Approved:                                                                                                                                                                                                                                                                          | ı  |
| Medical Report/Legal Expert Opinion: See American Med.    Interpreter Approved: Reconcl.    Witness Statement (Consistent?): down the Wrong direction.    Interpreter Approved: Father    Sive a brief statement of the assident or incident on which the claim for damages to property or for | •  |
| Interpreter Approved:                                                                                                                                                                                                                                                                          |    |
| (E) Father                                                                                                                                                                                                                                                                                     |    |
| Give a brief statement of the accident or incident on which the claim for damages to property or for                                                                                                                                                                                           |    |
| personal injury is based. (Use back of this sheet if necessary.)                                                                                                                                                                                                                               |    |
| 06.30 A.M.; Sanarra highway.                                                                                                                                                                                                                                                                   |    |
| 1 To C. & Davis Course                                                                                                                                                                                                                                                                         |    |
| C was driving to Digala, & Aegis convoy                                                                                                                                                                                                                                                        |    |
| WAS Coming from wang wat down Road. The                                                                                                                                                                                                                                                        |    |
|                                                                                                                                                                                                                                                                                                |    |
| C swenued out of the WAY, & WAS Struck                                                                                                                                                                                                                                                         | /C |
|                                                                                                                                                                                                                                                                                                |    |
|                                                                                                                                                                                                                                                                                                |    |
| by a CF convoy traveling in the opposite                                                                                                                                                                                                                                                       |    |
|                                                                                                                                                                                                                                                                                                |    |
| 3 injured & 2 deceased.                                                                                                                                                                                                                                                                        |    |
| 3 injured & 2 deceased. (b)(6) (Driver) dis Ability                                                                                                                                                                                                                                            |    |
| 3 injured & 2 deceased.  (Driver) disability >  (Aegis convoy was traveling in GMCs.                                                                                                                                                                                                           |    |
| 3 injured & 2 deceased. (b)(6) (Driver) dis Abillity                                                                                                                                                                                                                                           |    |