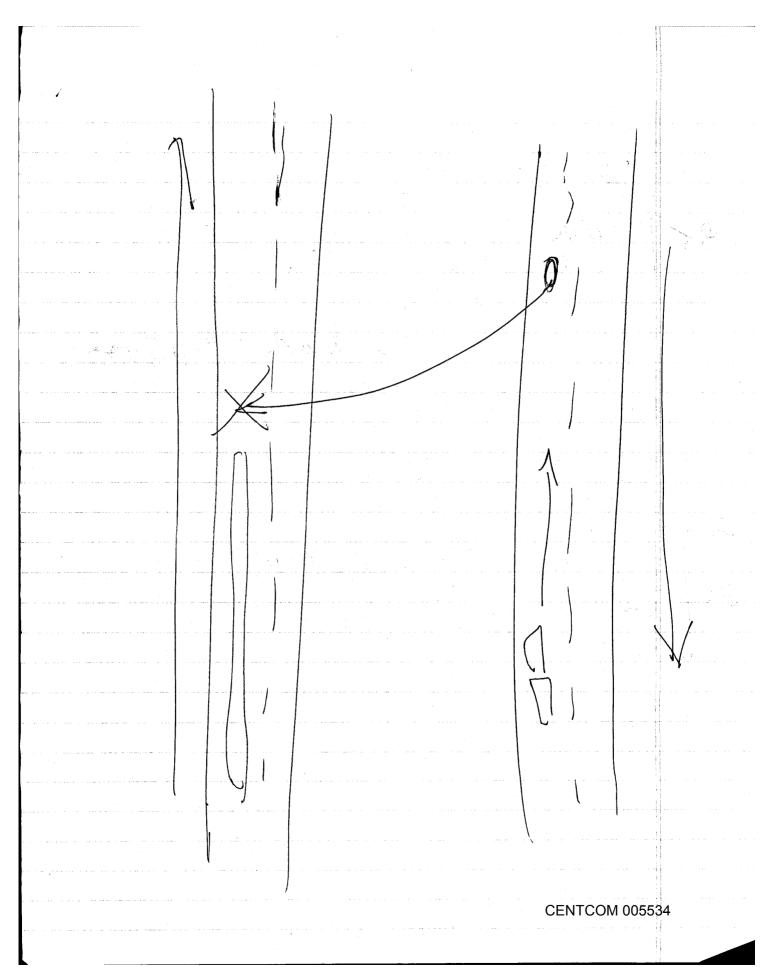

# **DEPARTMENT OF THE ARMY**HEADQUARTERS, 101<sup>st</sup> AIRBORNE DIVISION (AIR ASSAULT) TASK FORCE BAND OF BROTHERS COB SPEICHER, IRAQ APO AE 09393

| AFZB-JA-C                                                                                                                          |                                                                                                                   | 26 July 2006                                                                                                                                                                                                                                                                                                                          |
|------------------------------------------------------------------------------------------------------------------------------------|-------------------------------------------------------------------------------------------------------------------|---------------------------------------------------------------------------------------------------------------------------------------------------------------------------------------------------------------------------------------------------------------------------------------------------------------------------------------|
| MEMORANDUM OF OPINI                                                                                                                | ON                                                                                                                |                                                                                                                                                                                                                                                                                                                                       |
| SUBJECT: Claim of                                                                                                                  | (b)(6)                                                                                                            | 6-IT6-085                                                                                                                                                                                                                                                                                                                             |
| 1. Identifying Data:                                                                                                               | (b)(6)                                                                                                            | Samarra, Iraq                                                                                                                                                                                                                                                                                                                         |
| 2. Date and place the incide 2006, near Samarra, Iraq.                                                                             | ent occurred giving                                                                                               | rise to the claim: The claim occurred on 12 July                                                                                                                                                                                                                                                                                      |
| 3. Amount of claim and dat                                                                                                         | e it was filed: Clair                                                                                             | mant filed a claim for \$12,500.00 on 8 July 2006.                                                                                                                                                                                                                                                                                    |
|                                                                                                                                    |                                                                                                                   | nsideration under the provisions of the Foreign Claims apter 10, Army Regulation 27-20. This claim was filed                                                                                                                                                                                                                          |
| consisting of 2 up armored SU using the southbound lane. Claimant swerved to av was struck by the CF patrol.  (b)(6) and 3 were in | JVs, also moving no laimant's vehicle wa oid the civilian conv 2 members of claima jured ed death certificates,   | (b)(6), hospital report and medical records, diagram, legal                                                                                                                                                                                                                                                                           |
| omissions of U.S. soldiers or<br>negligent or wrongful. AR 2'<br>U.S. military department. Pri<br>revealed that an unknown civ     | civilian employees of 7-20, para. 2-2c(4) list vate contractors are silian convoy in up areactual cause of the cl | ability under the FCA may be based on acts or of a U.S. military department only if they are considered sts persons considered to be civilian employees of a not included in said list. A search of the SIGACTS mored SUVs initiated the chain of events which caused laimant's injuries was the vehicle collision with the CF e FCA. |
|                                                                                                                                    |                                                                                                                   | ommend payment of CERP condolence payment in the personal injuries of three individuals.                                                                                                                                                                                                                                              |
|                                                                                                                                    |                                                                                                                   | (b)(3), (b)(6)                                                                                                                                                                                                                                                                                                                        |
| L                                                                                                                                  |                                                                                                                   | CENTCOM 005507                                                                                                                                                                                                                                                                                                                        |

### **TF Band of Brothers Claims Intake Form**

| To: United States Army Foreign Claims Commission                                                                                                                                                                                                                                               |    |
|------------------------------------------------------------------------------------------------------------------------------------------------------------------------------------------------------------------------------------------------------------------------------------------------|----|
| From: Name:                                                                                                                                                                                                                                                                                    |    |
| POA/ATT:                                                                                                                                                                                                                                                                                       |    |
| Power of Attorney provided and interpreter approved: one incl. See                                                                                                                                                                                                                             |    |
| Decedents: V                                                                                                                                                                                                                                                                                   |    |
| Hometown: Samarra Pragi Resident:                                                                                                                                                                                                                                                              |    |
| Hometown. Savini R                                                                                                                                                                                                                                                                             |    |
| My claim arose at:                                                                                                                                                                                                                                                                             |    |
| (Town) (City) (Country)                                                                                                                                                                                                                                                                        |    |
| My claim arose on: June 12,06                                                                                                                                                                                                                                                                  |    |
| Month Day Year                                                                                                                                                                                                                                                                                 |    |
| Proof of Ownership: N/A                                                                                                                                                                                                                                                                        |    |
| UIN Match:                                                                                                                                                                                                                                                                                     |    |
| Interpreter Approved:                                                                                                                                                                                                                                                                          |    |
| Death Certificates (Name, Cause of Death, Age, and Time of Death Consistent with Claimant                                                                                                                                                                                                      |    |
| allegations) (b)(6) - COD is vehicle collision extreme trauma.                                                                                                                                                                                                                                 |    |
| - COD is vehicle recident                                                                                                                                                                                                                                                                      |    |
| ☐ Interpreter Approved:                                                                                                                                                                                                                                                                        |    |
| La Access de March                                                                                                                                                                                                                                                                             |    |
| Medical Report/Legal Expert Opinion: See Minou(CAR / 1886).                                                                                                                                                                                                                                    |    |
| interpreter Approved:                                                                                                                                                                                                                                                                          | ı  |
| Medical Report/Legal Expert Opinion: See American Med.    Interpreter Approved: Reconcl.    Witness Statement (Consistent?): down the Wrong direction.    Interpreter Approved: Father    Sive a brief statement of the assident or incident on which the claim for damages to property or for | •  |
| Interpreter Approved:                                                                                                                                                                                                                                                                          |    |
| (E) Father                                                                                                                                                                                                                                                                                     |    |
| Give a brief statement of the accident or incident on which the claim for damages to property or for                                                                                                                                                                                           |    |
| personal injury is based. (Use back of this sheet if necessary.)                                                                                                                                                                                                                               |    |
| 06.30 A.M.; Sanarra highway.                                                                                                                                                                                                                                                                   |    |
| 1 To C. & Davis Course                                                                                                                                                                                                                                                                         |    |
| C was driving to Digala, & Aegis convoy                                                                                                                                                                                                                                                        |    |
| WAS Coming from wang wat down Road. The                                                                                                                                                                                                                                                        |    |
|                                                                                                                                                                                                                                                                                                |    |
| C swenued out of the WAY, & WAS Struck                                                                                                                                                                                                                                                         | /C |
|                                                                                                                                                                                                                                                                                                |    |
|                                                                                                                                                                                                                                                                                                |    |
| by a CF convoy traveling in the opposite                                                                                                                                                                                                                                                       |    |
|                                                                                                                                                                                                                                                                                                |    |
| 3 injured & 2 deceased.                                                                                                                                                                                                                                                                        |    |
| 3 injured & 2 deceased. (b)(6) (Driver) dis Ability                                                                                                                                                                                                                                            |    |
| 3 injured & 2 deceased.  (Driver) disability >  (Aegis convoy was traveling in GMCs.                                                                                                                                                                                                           |    |
| 3 injured & 2 deceased. (b)(6) (Driver) dis Abillity                                                                                                                                                                                                                                           |    |