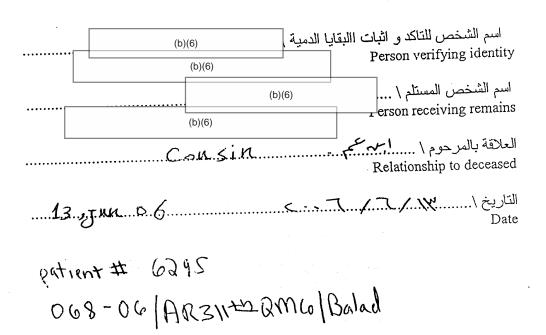

#### CONVOY LIST OF REMAINS OF DECEASED PERSONNEL PRIVACY ACT STATEMENT AUTHORITY: 10 USC Sections 1481 through 1488, EO 9397, Nov. 1943 (SSN). PURPOSE AND USE: This form is used to establish initial identification of deceased personnel. DISCLOSURE: Personal information provided on this form is given on a voluntary basis. Failure to provide this information, however, may result in improper identification of the deceased person and person making visual identification. 1. FROM 3. DATE PREPARED 4. PAGE Balad Mortuary (YYYYMMDD) 20060613 OF **PAGES** VEHICLE/AIRCRAFT 6. EVACUATION 7. TENTATIVELY IDENTIFIED DECEDENT (If unidentified, so state) **ID NUMBER** NUMBER a. NAME (Last, First, Middle Initial) b. GRADE c. SSN d. ORGANIZATION 068-06/Balad B.T.B. Unknown IRAQI (b)(6)dNothing Follows/ 8. AIRCRAFT/VEHICLE 9. AIRCRAFT/VEHICLE COMMANDER DEPARTED b. GRADE c. ORGANIZATION SUITE CO. H. TIME (b)(3), (b)(6) E-5 II. DATE IYYYYMMDDI e. DATE SIGNED (YYYYMMDD) (b)(3), (b)(6) 10, AIRCRAI T/VEHICLE 20060613 ARRIVED a. NAME (Last, First, Middle Initial) H. TIME b. GRADE c. ORGANIZATION H. DATE IYY YMMODI (b)(3), (b)(6) e. DATE SIGNED (YYYYMMDD) DD FORM 1075, JUL 1998 (EG) PREVIOUS EDITION MAY BE USED.

### MULTI-NATIONAL FORCES - IRAQ

|                                                     | A 1 nerod                                                                                                                                                                                 | and wishes the                                |
|-----------------------------------------------------|-------------------------------------------------------------------------------------------------------------------------------------------------------------------------------------------|-----------------------------------------------|
| The Multinational Force-Iraq of the human remains o | (b)(6)                                                                                                                                                                                    | his/her primary<br>purtesies required         |
| acknowledges that Coalition f                       | on and have been treated with the sation forces. The person receiving the forces have provided the remains in the call customs is wholly unintentional at were found with the remains are | a respectful manner. on the part of Coalition |
|                                                     |                                                                                                                                                                                           |                                               |

و في حالة وجود أو ادر آك آية انتهاك للعادات و التقاليدالمحلية فبكل الاسف انة ليس عمدا و غير مقصود كليا من جانب قوات التحالف.

مع العلم جميع البتاع الشّخصية التي وجدت مع البقايا سوف ترجع اليكم بالقائمة المرفقة.