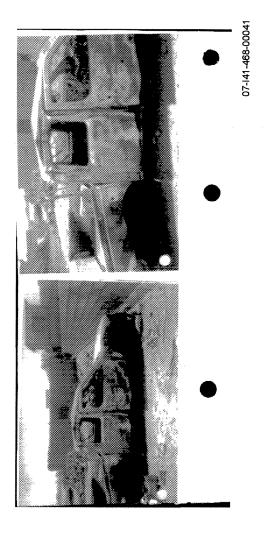

5. Facts: Claimant's nephew was driving himself and another man to the pharmacy to pick up medication for Claimant's father. The two men were out after curfew. Claimant alleges his nephew and the other man were attacked and killed by U.S. Forces for no reason. The truck was also destroyed. Claimant provided pictures of the destroyed vehicle, a photo of Claimant's nephew, a letter from LTC[3,(b)] (acting Deputy Commander for the Salah Ad Din PRT), memorandums from the Provincial Joint Coordination Center, witness statements, police reports, a legal expert estimate, and a diagram of the incident.