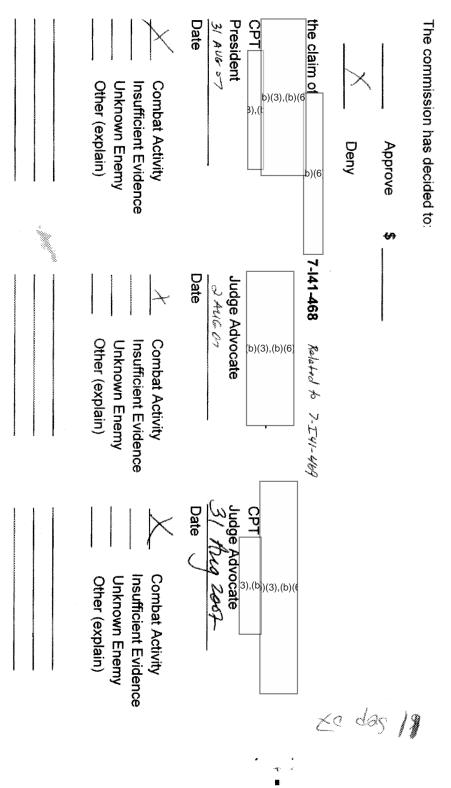

6. **Opinion:** A claim is not payable if it resulted from "action by an enemy or...directly or indirectly from an act of the armed forces of the United States in combat." 10 U.S.C. §2734(b)(3). Investigation revealed an ongoing operating in the area and that U.S. Forces engaged and killed the two men. Although the specifics of the incident are highly classified, the Judge Advocate from the unit involved confirmed that the engagement was a "clean shoot." Consequently, U.S. Forces were engaged in combat activities and therefore the claim is not compensable under the Foreign Claims Act.

\$2007

7-I41-468 11 Sep 07

APVG-JA-C

MEMORANDUM FOR Claimant

SUBJECT: Claim Denial

1. This is in response to your claim against the United States Government. Your claim has been reviewed under the Foreign Claims Act, 10 U.S.C. 2734, as implemented by Army Regulation 27-20, Chapter 10. I regret to inform you that your claim has been denied.

2. Your claim has been denied for the following reasons:

a. There is not enough evidence to prove your claim.

b. The evidence shows that United States Forces did not cause the damage.

c./ The evidence shows that the damage was caused during combat.

d. The evidence shows that the damage was caused by your own negligence or wrongdoing.

e. The evidence shows that your claim was fraudulent.

f. Other:

3. If this is the first time your claim has been viewed by this office, you may submit an appeal. This office must receive the appeal no later than 30 days after receipt of this message. The appeal must also contain additional evidence proving your claim. If the appeal is sent after 30 days has passed, or does not provided additional evidence, then the appeal will be denied.

(b)(3),(b)(6)

CPT, JA Chief, Claims

07-141-468-00006

2