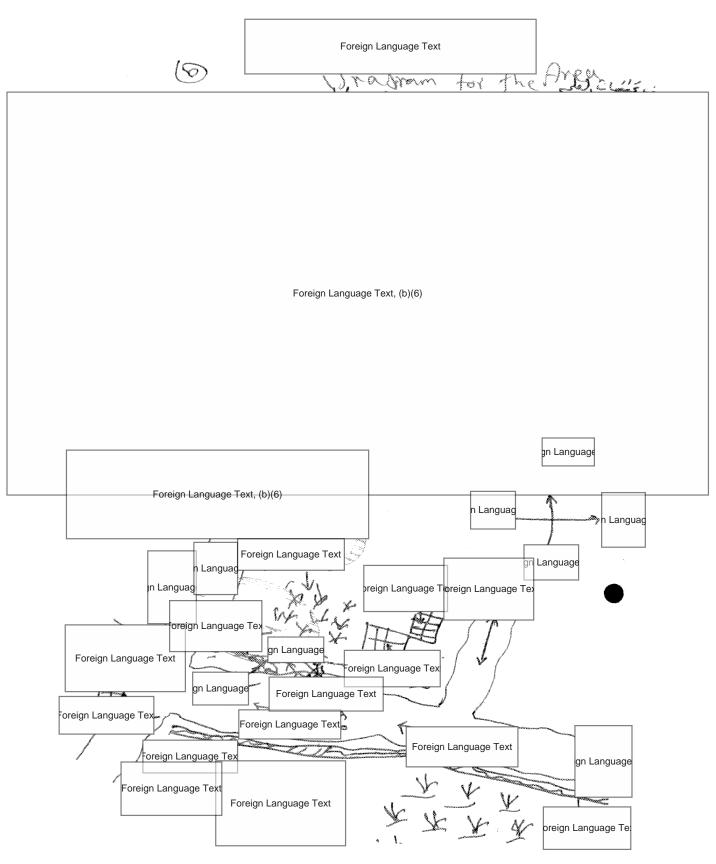

5. Facts: Claimant's nephew was driving himself and another man to the pharmacy to pick up medication for Claimant's father. The two men were out after curfew. Claimant alleges his nephew and the other man were attacked and killed by U.S. Forces for no reason. The truck was also destroyed. Claimant provided pictures of the destroyed vehicle, a photo of Claimant's nephew, a letter from LTC[3,(b)] (acting Deputy Commander for the Salah Ad Din PRT), memorandums from the Provincial Joint Coordination Center, witness statements, police reports, a legal expert estimate, and a diagram of the incident.