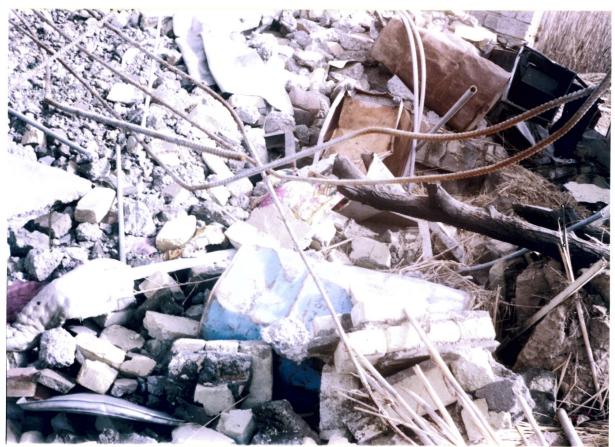

## 5. Facts:

- a. The claimant alleges that CF bombed his house and killed his family. He provided six envelopes labeled "13 Dec GIMLR Accident Condolence."
- b. A search of the SIGACTs turned up an event that matches this incident. This house was being used to fire mortars at CF, and was therefore targeted. A reconnaissance of the target resulted in the discovery of three KIA local nationals.
- c. The claimant submitted several witness statements, photographs, death certificates, and a report by a judicial investigator in support of his claim.
- 6. **Opinion:** The claim is denied because of the combat activity by the CF that destroyed the house being used to attack CF. Claims arising "directly or indirectly" from combat activities of the U.S. Armed Forces are not payable. Damages caused by enemy action, or by the U.S. Armed Services resisting or attacking an enemy or preparing for immediate combat with an enemy are certain to be considered as arising from combat activities (DA PAM 27-162, paragraph 10-3b).

131432DEC07: Sent B/2-23 IN to conduct BDA they reported that they had found 3 X LN KIA and the house that was hit was destroyed. B/2-23 IN reported that the local populace was currently yelling and chanting "Allah Akbar" a mob situation is slowly developing. With no air assets available, Tomahawk 6 ordered B CO to return back to KWALL for thier safety. B/2-2 IN reported that the Muqtar of Shakarat is at the front gate of PB Kwall.

1 who was burn in (6)(6) lives in Shakurak.

On 13-18-2008, the American planes bombed the house that belongs to me that locates in Shakurak Village which led to destroy the house completely with all its Contains of furniture. My house is built of bricks and contrete- I ask complaint and my claim from the coalition forces