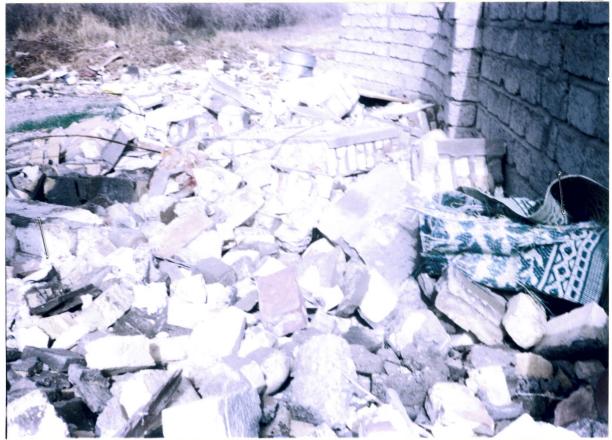

## 5. Facts:

- a. The claimant alleges that CF bombed his house and killed his family. He provided six envelopes labeled "13 Dec GIMLR Accident Condolence."
- b. A search of the SIGACTs turned up an event that matches this incident. This house was being used to fire mortars at CF, and was therefore targeted. A reconnaissance of the target resulted in the discovery of three KIA local nationals.
- c. The claimant submitted several witness statements, photographs, death certificates, and a report by a judicial investigator in support of his claim.
- 6. **Opinion:** The claim is denied because of the combat activity by the CF that destroyed the house being used to attack CF. Claims arising "directly or indirectly" from combat activities of the U.S. Armed Forces are not payable. Damages caused by enemy action, or by the U.S. Armed Services resisting or attacking an enemy or preparing for immediate combat with an enemy are certain to be considered as arising from combat activities (DA PAM 27-162, paragraph 10-3b).

131432DEC07: Sent B/2-23 IN to conduct BDA they reported that they had found 3 X LN KIA and the house that was hit was destroyed. B/2-23 IN reported that the local populace was currently yelling and chanting "Allah Akbar" a mob situation is slowly developing. With no air assets available, Tomahawk 6 ordered B CO to return back to KWALL for thier safety. B/2-2 IN reported that the Muqtar of Shakarat is at the front gate of PB Kwall.

1 who was burn in (6)(6) lives in Shakurak.

On 13-18-2008, the American planes bombed the house that belongs to me that locates in Shakurak Village which led to destroy the house completely with all its Contains of furniture. My house is built of bricks and contrete- I ask complaint and my claim from the coalition forces