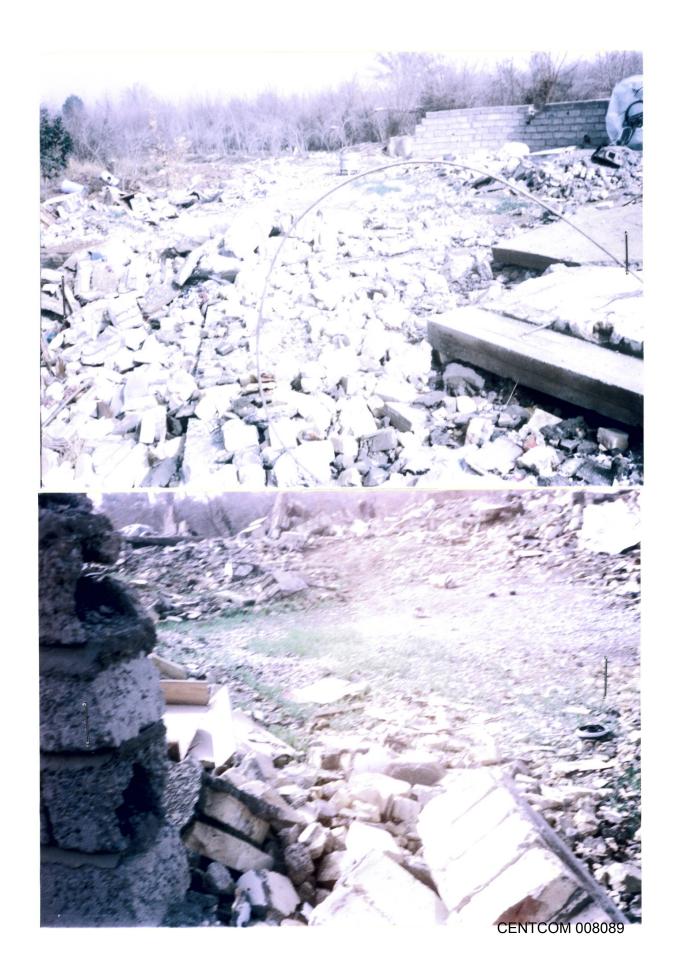

## 5. Facts:

- a. The claimant alleges that CF bombed his house and killed his family. He provided six envelopes labeled "13 Dec GIMLR Accident Condolence."
- b. A search of the SIGACTs turned up an event that matches this incident. This house was being used to fire mortars at CF, and was therefore targeted. A reconnaissance of the target resulted in the discovery of three KIA local nationals.
- c. The claimant submitted several witness statements, photographs, death certificates, and a report by a judicial investigator in support of his claim.
- 6. **Opinion:** The claim is denied because of the combat activity by the CF that destroyed the house being used to attack CF. Claims arising "directly or indirectly" from combat activities of the U.S. Armed Forces are not payable. Damages caused by enemy action, or by the U.S. Armed Services resisting or attacking an enemy or preparing for immediate combat with an enemy are certain to be considered as arising from combat activities (DA PAM 27-162, paragraph 10-3b).

131432DEC07: Sent B/2-23 IN to conduct BDA they reported that they had found 3 X LN KIA and the house that was hit was destroyed. B/2-23 IN reported that the local populace was currently yelling and chanting "Allah Akbar" a mob situation is slowly developing. With no air assets available, Tomahawk 6 ordered B CO to return back to KWALL for thier safety. B/2-2 IN reported that the Muqtar of Shakarat is at the front gate of PB Kwall.

1 who was burn in (6)(6) lives in Shakurak.

On 13-18-2008, the American planes bombed the house that belongs to me that locates in Shakurak Village which led to destroy the house completely with all its Contains of furniture. My house is built of bricks and contrete- I ask complaint and my claim from the coalition forces